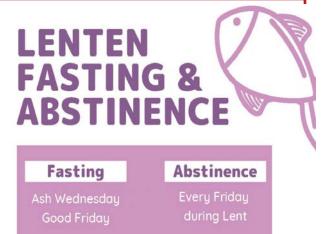

### How do we fast?

When fasting, a person is permitted to eat one full meal, as well as two smaller meals that together are not equal to a full meal.

### Am I excused from fasting and abstinence?

Those that are excused from fast and abstinence outside the age limits include the physically or mentally ill including individuals suffering from chronic illnesses such as diabetes. Also excluded are pregnant or nursing women.

For more information on fasting and abstinence, visit usccb.org.

Online: www.setonpa.com

US Mail to: St. Elizabeth Ann Seton Parish 116 Hughes St., Swoyersville, PA 18704

St. Elizabeth Ann Seton ,

Pray for us!