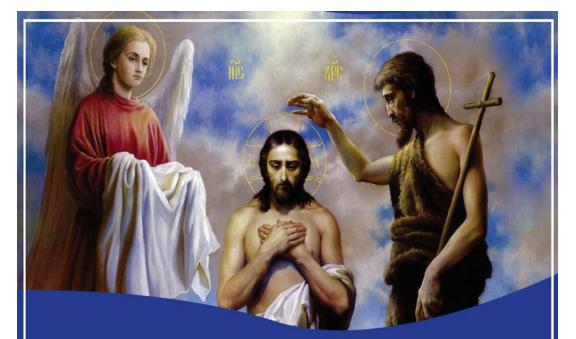

# The Baptism of the Lord

"You are my beloved Son; with you I am well pleased." (Lk 3:22)

Donate now at <u>AnnualAppeal.org</u>, call (570) 207-2250 or click this QR code