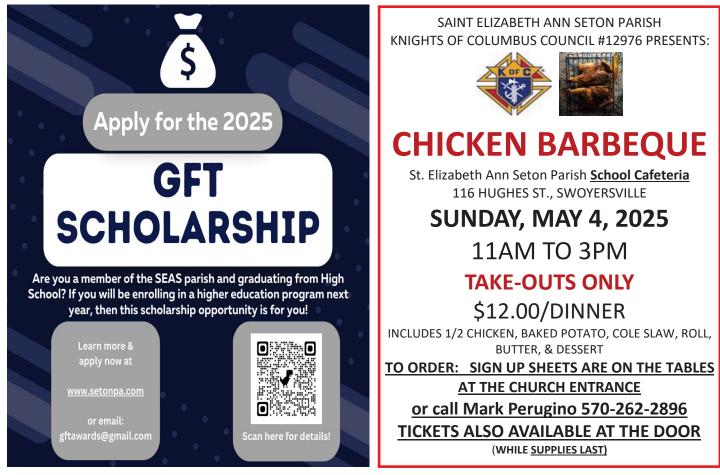

MITTEE'S





April 6, 2025 St. Elizabeth Ann Seton 116 Hughes St. - Swoyersville Doors Open – 12:00 PM BINGO Play – 1:00 PM (15) Regular Games: \$100 (4) Special Games: \$200 Coverall: \$500 Bake Sale / Door Prizes / 50-50 Drawing Basket Raffles / Lunch Seating Limit 250 Admission: \$25.00 Advanced Sales Only

Before and After All Weekend Masses: March 22-23 and March 29-30 Saturdays 4:00PM Sundays 8:30AM, 11:00AM, 5:30PM NO TICKET SALES DAY OF EVENT PLEASE DO NOT CALL RECTORY

### SETON FESTIVAL 2025 ---

### save the dates

Our Summer Festival will be held on *July 10-11-12, 2025.* More details to follow......

#### **PRO-LIFE CORNER**

Our Pro-Life Ministry's next meeting will be on Tuesday, April 8th at 7pm in the church. The



rosary will be said at 6:45 in church to end abortion.



#### **DIOCESAN ANNUAL APPEAL**

Envelopes are on the tables at the church entrance, if you haven't already donated. If you already received a letter in the mail, please respond. Gifts of any size are welcome and participation is important. God bless you for your kindness!

#### **CHRISTIAN MOTHERS MEETING**

Our CCM will meet today, Sunday, March 30th, at 2pm in the church hall. If you haven't already paid your dues, you may do so at the meeting (\$5.00) New members are welcome.

### CHRISTIAN MOTHERS RUMMAGE SALE COLLECTION DATES:

TO OUR PARISHIONERS: Time to do some Spring Cleaning by cleaning out your closets, bedrooms, kitchens, garages, etc. We need good, clean items/clothing to sell. Sorry, we cannot accept TVs, computers, furniture, or encyclopedias. Bring your items to the Scho